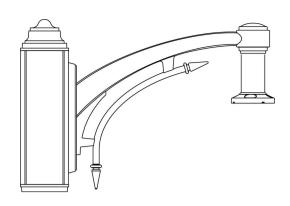

## **Bracket (AR)**

The AR mounting arms feature a cast-aluminum curved arm and a decorative element welded to a cast-aluminum plate. The luminaire adaptor will accept a luminaire equipped with Lumec's four-bolt mounting system. The AR plates are mechanically fastened using stainless steel hardware to a central pole adaptor slip-fitting 9" (229 mm) over a 4" (102 mm) O.D. pole or tenon. ~LT~a href="http://www.lumec.com/Lumec3Dv3/home/index\_en.php" target="\_blank"~GT~~LT~b~GT~Lumec3D: Online 3D Configurator~LT~/b~GT~LT~/a~GT~