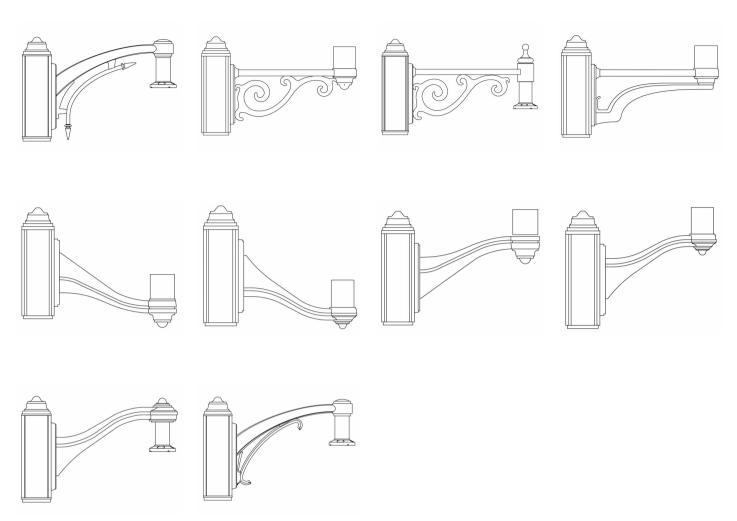

# **Cast Brackets**

Casted short reach mounting arm brackets by Lumec with numerous styles and configurations.

# **Cast Brackets**

# Versions

© 2022 Signify Holding All rights reserved. Signify does not give any representation or warranty as to the accuracy or completeness of the information included herein and shall not be liable for any action in reliance thereon. The information presented in this document is not intended as any commercial offer and does not form part of any quotation or contract, unless otherwise agreed by Signify. All trademarks are owned by Signify Holding or their respective owners.