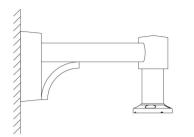

## Bracket (CNB-M)

The CNB-M mounting arm features a 2" by 3" (51 by 76 mm) rectangular extrudedaluminum arm welded to a cast-aluminum wall-mounted housing. The luminaire adaptor will accept a luminaire equipped with Lumec's four-bolt mounting system.~LT~a href="http://www.lumec.com/Lumec3Dv3/home/index\_en.php" target="\_blank"~GT~~LT~b~GT~Lumec3D: Online 3D Configurator~LT~/b~GT~~LT~/ a~GT~