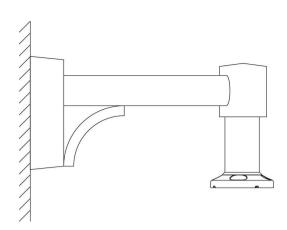

## Bracket (CNB-M)

The CNB-M mounting arm features a 2" by 3" (51 by 76 mm) rectangular extrudedaluminum arm welded to a cast-aluminum wall-mounted housing. The luminaire adaptor will accept a luminaire equipped with Lumec's four-bolt mounting system.~LT~a href="http://www.lumec.com/Lumec3Dv3/home/index\_en.php" target="\_blank"~GT~~LT~b~GT~Lumec3D: Online 3D Configurator~LT~/b~GT~~LT~/ a~GT~