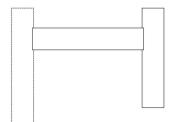

# **Bracket (CR)**

The CR mounting arm features a seamless 2" by 4" (51 by 102 mm) rectangular aluminum extrusion, mechanically assembled on both sides to the pole and to the luminaire adaptor. The mounting arm includes a 4" (102 mm) O.D. extruded aluminum luminaire adaptor welded to the arm for luminaire mounting. When specified with a central luminaire (configurations 3A, 4A, 4B and 5), a central pole adaptor serves to faciliate installation on site. ~LT~a href="http://www.lumec.com/Lumec3Dv2/home/index\_en.php" target="\_blank"~GT~~LT~b~GT~Lumec3D: Online 3D Configurator~LT~/b~GT~LT~/a~GT~