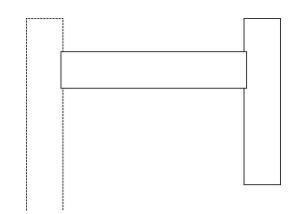

# **Bracket (CR)**

The CR mounting arm features a seamless 2" by 4" (51 by 102 mm) rectangular aluminum extrusion, mechanically assembled on both sides to the pole and to the luminaire adaptor. The mounting arm includes a 4" (102 mm) O.D. extruded aluminum luminaire adaptor welded to the arm for luminaire mounting. When specified with a central luminaire (configurations 3A, 4A, 4B and 5), a central pole adaptor serves to faciliate installation on site. ~LT~a href="http://www.lumec.com/Lumec3Dv2/home/index\_en.php" target="\_blank"~GT~~LT~b~GT~Lumec3D: Online 3D Configurator~LT~/b~GT~LT~/a~GT~