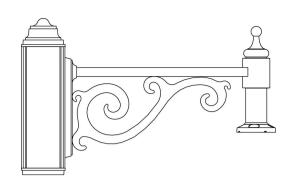

# **Bracket (CRAT)**

The CRAT mounting arm features a seamless 1" x 2" (25 x 51 mm) rectangular extruded aluminum tube and cast decorative scroll, welded to a cast-aluminum plate. The luminaire adaptor will accept a luminaire equipped with Lumec's four-bolt mounting system. The CRAT plate is mechanically fastened using stainless steel hardware to a centralpole adaptor slip-fitting 9" (229 mm) over a 4" (102 mm) O.D. pole or tenon. ~LT~a href="http://www.lumec.com/Lumec3Dv3/home/index\_en.php" target="\_blank"~GT~~LT~b~GT~Lumec3D: Online 3D Configurator~LT~/b~GT~~LT~/a~GT~