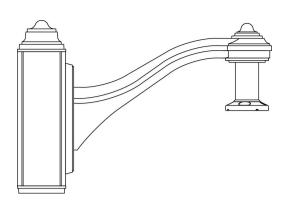

# **Bracket (CRFT)**

The CRFT mounting arm features a cast-aluminum curved arm mechanically assembled to a cast-aluminum plate. The luminaire adaptor will accept a luminaire equipped with Lumec's four-bolt mounting system. The CRFT plate is mechanically fastened using stainless steel hardware to a central pole adaptor slip-fitting 9" (229 mm) over a 4" (102 mm) O.D. pole or tenon. ~LT~a href="http://www.lumec.com/Lumec3Dv3/home/index\_en.php" target="\_blank"~GT~~LT~b~GT~Lumec3D: Online 3D Configurator~LT~/b~GT~LT~/a~GT~