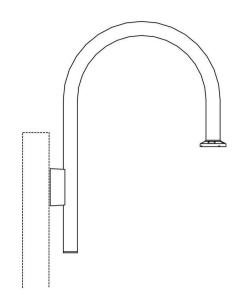

# **Bracket (IF)**

The IF mounting arm features a 2 3/8"-O.D. (60 mm) extruded-aluminum tube bent at a 180° angle and mechanically assembled to the pole using a cast-aluminummounting adaptor. The luminaire adaptor will accept a luminaire equipped with Lumec's four-bolt mounting system. ~LT~a href="http://www.lumec.com/Lumec3Dv2/home/index\_en.php" target="\_blank"~GT~~LT~b~GT~Lumec3D: Online 3D Configurator~LT~/b~GT~~LT~/a~GT~