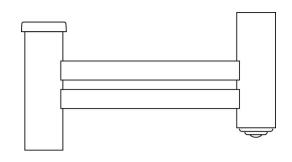

# **Bracket (JR)**

The JR mounting arm features two seamless 2" by 3" (51 by 76 mm) rectangular aluminum extrusions, welded on both sides to the central pole adaptor and to the luminaire adaptor. The mounting arm includes a 4" (102 mm) O.D. extruded aluminum luminaire adaptor welded to the arm for luminaire mounting. ~LT~br~GT~ ~GT~ For pole supplied by others, we strongly recommend the OV option. ~LT~a href="http://www.lumec.com/Lumec3Dv2/home/index\_en.php" target="\_blank"~GT~~LT~b~GT~Lumec3D: Online 3D Configurator~LT~/ b~GT~~LT~/a~GT~