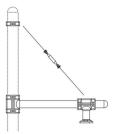

# **Bracket (M20M)**

The M20M mounting arm features a 2 7/8" round (73 mm), straight extrudedaluminum tube, welded to a cast-aluminum clamp-on pole adaptor. Comes with a standard decorative pole cap. The mounting arm includes a steel cable decorative element mechanically secured to the arm and pole. A suspended luminaire adaptor is mechanically secured to the arm by a decorative cast-aluminum clamp and stainless steel hardware. The luminaire adaptor will accept a luminaire equipped with Lumec's four-bolt mounting system. The mounting arm clamp is mechanically assembled on a 4" (102 mm), 5" (127 mm) or 5 9/16" (141 mm) pole using stainless steel hardware. The location is pre-drilled on Lumec poles. ~LT~a href="http://www.lumec.com/Lumec3Dv3/home/index\_en.php" target="\_blank"~GT~~LT~b~GT~Lumec3D: Online 3D Configurator~LT~/b~GT~~LT~/a~GT~