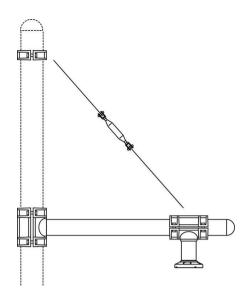

# **Bracket (M20M)**

The M20M mounting arm features a 2 7/8" round (73 mm), straight extrudedaluminum tube, welded to a cast-aluminum clamp-on pole adaptor. Comes with a standard decorative pole cap. The mounting arm includes a steel cable decorative element mechanically secured to the arm and pole. A suspended luminaire adaptor is mechanically secured to the arm by a decorative cast-aluminum clamp and stainless steel hardware. The luminaire adaptor will accept a luminaire equipped with Lumec's four-bolt mounting system. The mounting arm clamp is mechanically assembled on a 4" (102 mm), 5" (127 mm) or 5 9/16" (141 mm) pole using stainless steel hardware. The location is pre-drilled on Lumec poles. ~LT~a href="http://www.lumec.com/Lumec3Dv3/home/index\_en.php" target="\_blank"~GT~~LT~b~GT~Lumec3D: Online 3D Configurator~LT~/b~GT~~LT~/a~GT~