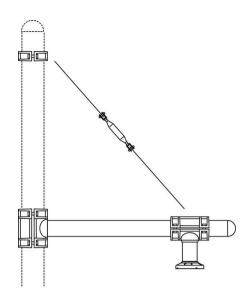

# Bracket (M20M)

The M20M mounting arm features a 2 7/8" round (73 mm), straight extrudedaluminum tube, welded to a cast-aluminum clamp-on pole adaptor. Comes with a standard decorative pole cap. The mounting arm includes a steel cable decorative element mechanically secured to the arm and pole. A suspended luminaire adaptor is mechanically secured to the arm by a decorative cast-aluminum clamp and stainless steel hardware. The luminaire adaptor will accept a luminaire equipped with Lumec's four-bolt mounting system. The mounting arm clamp is mechanically assembled on a 4" (102 mm), 5" (127 mm) or 5 9/16" (141 mm) pole using stainless steel hardware. The location is pre-drilled on Lumec poles. ~LT~a href="http://www.lumec.com/Lumec3Dv2/home/index\_en.php" target="\_blank"~GT~~LT~b~GT~Lumec3D: Online 3D Configurator~LT~/b~GT~~LT~/b~GT~~LT~/a~GT~