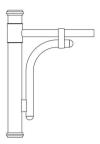

## **Bracket (MR)**

The MR mounting arm features a 2 3/8" round (60 mm) extruded-aluminum arm welded to an aluminum central pole adaptor. The mounting includes a decorative bent extruded-aluminum tube welded to the central pole adaptor and to the arm. The cast-aluminum central pole adaptor slip-fits 9" (229 mm) over a 4" (102 mm), 5" (127 mm) or 5 9/16" (141 mm) O.D. pole or tenon. ~LT~a href="http://www.lumec.com/Lumec3Dv3/home/index\_en.php" target="\_blank"~GT~~LT~b~GT~Lumec3D: Online 3D Configurator~LT~/b~GT~~LT~/a~GT~