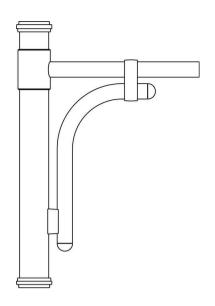

## **Bracket (MR)**

The MR mounting arm features a 2 3/8" round (60 mm) extruded-aluminum arm welded to an aluminum central pole adaptor. The mounting includes a decorative bent extruded-aluminum tube welded to the central pole adaptor and to the arm. The cast-aluminum central pole adaptor slip-fits 9" (229 mm) over a 4" (102 mm), 5" (127 mm) or 5 9/16" (141 mm) O.D. pole or tenon. ~LT~a href="http://www.lumec.com/Lumec3Dv3/home/index\_en.php" target="\_blank"~GT~~LT~b~GT~Lumec3D: Online 3D Configurator~LT~/b~GT~~LT~/a~GT~