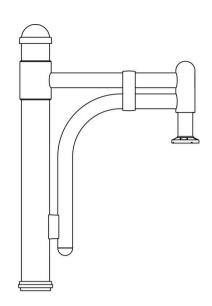

## **Bracket (MT)**

The MT mounting arm features a 2 3/8" round (60 mm) extruded-aluminum arm welded to an aluminum central pole adaptor. The mounting arm includes a decorative bent extruded-aluminum tube welded to the central pole adaptor and to the luminaire adaptor. The luminaire adaptor will accept a luminaire equipped with Lumec's four-boltmounting system. The aluminum central pole adaptor slip-fits 9" (229 mm) over a 4" (102 mm), 5" (127 mm) or 5 9/16" (141 mm) O.D. pole or tenon.~LT~a href="http://www.lumec.com/Lumec3Dv3/home/index\_en.php" target="\_blank"~GT~~LT~b~GT~Lumec3D: Online 3D Configurator~LT~/b~GT~~LT~/a~GT~