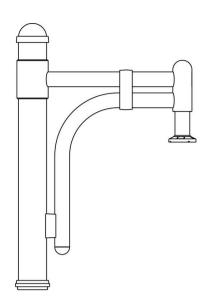

# **Bracket (MT)**

The MT mounting arm features a 2 3/8" round (60 mm) extruded-aluminum arm welded to an aluminum central pole adaptor. The mounting arm includes a decorative bent extruded-aluminum tube welded to the central pole adaptor and to the luminaire adaptor. The luminaire adaptor will accept a luminaire equipped with Lumec's four-boltmounting system. The aluminum central pole adaptor slip-fits 9" (229 mm) over a 4" (102 mm), 5" (127 mm) or 5 9/16" (141 mm) O.D. pole or tenon.~LT~a href="http://www.lumec.com/Lumec3Dv2/home/index\_en.php" target="\_blank"~GT~~LT~b~GT~Lumec3D: Online 3D Configurator~LT~/ b~GT~~LT~/a~GT~