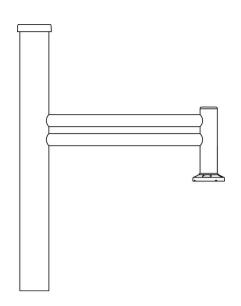

# **Bracket (OM)**

The OM mounting arm features two straight 1 5/8" O.D. (41 mm) arms welded to the central pole adaptor and an extruded-aluminum luminaire adaptor. The luminaire adaptor will accept a luminaire equipped with Lumec's four-bolt mounting system. The central pole adaptor slip-fits 12" (305 mm) into a 4" (102 mm), 5" (127 mm) or 5 9/16" (141 mm) O.D. pole or tenon. ~LT~br~GT~ ~GT~ The OM is available with the OV option that can accommodate up to two 175W ballasts. ~LT~br~GT~~GT~ For pole supplied by others, we strongly recommend the OV option. ~LT~a href="http://www.lumec.com/Lumec3Dv2/home/index\_en.php" target="\_blank"~GT~~LT~b~GT~Lumec3D: Online 3D Configurator~LT~/ b~GT~~LT~/a~GT~