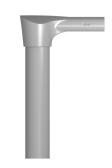

## **Bracket (PSA)**

• Made of cast A356 aluminum, mechanically assembled to the pole.• Available for a 2.375"(60mm), 3"(76mm) or 4" (102mm) round pole.• Available with RoadStar Only.• Consult Factory to insure compatibility with your pole and fixture. ~LT~a href="http://www.lumec.com/Lumec3Dv2/home/index\_en.php" target="\_blank"~GT~~LT~b~GT~Lumec3D: Online 3D Configurator~LT~/b~GT~~LT~/a~GT~