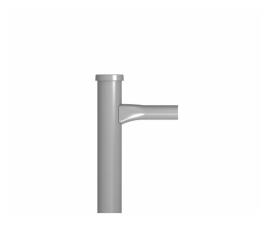

# **Bracket (RSAR)**

Short Reach Brackets for RoadStar luminaires

### **Features**

- Made of cast A356 aluminum, mechanically assembled to the pole.
- Available for a 4"(102mm) to 4.9"(124mm) or 5" (127mm) to
- 6"(152mm) round or 4"(102mm) minimum square pole. Pole
- · shape and size must be specified when ordered.
- · Available with RoadStar luminaires

## Versions

© 2022 Signify Holding All rights reserved. Signify does not give any representation or warranty as to the accuracy or completeness of the information included herein and shall not be liable for any action in reliance thereon. The information presented in this document is not intended as any commercial offer and does not form part of any quotation or contract, unless otherwise agreed by Signify. All trademarks are owned by Signify Holding or their respective owners.