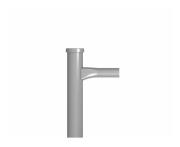

# **Bracket (RSAR)**

Short Reach Brackets for RoadStar luminaires

### **Features**

- Made of cast A356 aluminum, mechanically assembled to the pole.
- Available for a 4"(102mm) to 4.9"(124mm) or 5" (127mm) to
- 6"(152mm) round or 4"(102mm) minimum square pole. Pole
- · shape and size must be specified when ordered.
- · Available with RoadStar luminaires

## Versions

© 2022 Signify Holding All rights reserved. Signify does not give any representation or warranty as to the accuracy or completeness of the information included herein and shall not be liable for any action in reliance thereon. The information presented in this document is not intended as any commercial offer and does not form part of any quotation or contract, unless otherwise agreed by Signify. All trademarks are owned by Signify Holding or their respective owners.