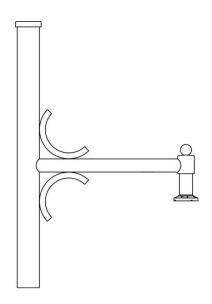

# **Bracket (UM)**

The UM mounting arm features a 2 3/8" round (60 mm) extruded-aluminum arm welded to an aluminum central pole adaptor. The mounting arm includes two castaluminum decorative elements welded to the central pole adaptor and to the arm. The luminaire adaptor will accept a luminaire equipped with Lumec's four-bolt mounting system. The central pole adaptor slip-fits 12" (305 mm) into a 4" (102 mm), 5" (127 mm) or 5 9/16" (141 mm) O.D. pole or tenon.~LT~br~GT~ ~GT~ The UM is available with the OV option that can accommodate up to two 175W ballasts. ~LT~br~GT~ ~GT~ For pole supplied by others, we strongly recommend the OV option. ~LT~a href="http://www.lumec.com/Lumec3Dv2/home/index\_en.php" target="\_blank"~GT~~LT~b~GT~Lumec3D: Online 3D Configurator~LT~/ b~GT~~LT~/a~GT~