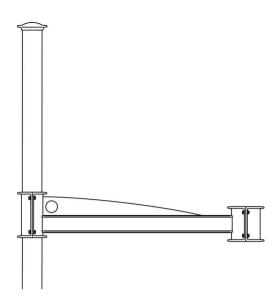

## **Bracket (UN)**

The UN mounting arm features an extruded-aluminum arm, welded to a castaluminum clamp-on pole adaptor and luminaire adaptor. Comes with a standard decorative pole cap. The mounting arm includes a decorative aluminum piece, with a straigh edge on the bottom and a decorative hole that is mechanically secured to the arm and luminaire adaptor. The mounting arm clamp is mechanically assembled on a 4" (102 mm), 5" (127 mm) or 5 9/16" (141 mm) pole using stainless steel hardware. The location is pre-drilled on Lumec poles. ~LT~a href="http://www.lumec.com/Lumec3Dv3/home/index\_en.php" target="\_blank"~GT~~LT~b~GT~Lumec3D: Online 3D Configurator~LT~/b~GT~~LT~/a~GT~

### **Benefits**

- · Decorative, yet durable
- · Clamp-on

### **Features**

- · Available in a variety of mounting configurations
- EPA of 1.68
- Decorative pole cap included