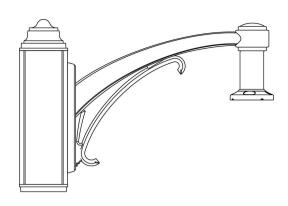

## Bracket (YR)

The YR mounting arms feature a cast-aluminum curved arm and a decorative element welded to a cast-aluminum plate. The luminaire adaptor will accept a luminaire equipped with Lumec's four-bolt mounting system. The YR plates are mechanically fastened using stainless steel hardware to a central pole adaptor slip-fitting 9" (229 mm) over a 4" (102 mm) O.D. pole or tenon. ~LT~a href="http://www.lumec.com/Lumec3Dv3/home/index\_en.php" target="\_blank"~GT~~LT~b~GT~Lumec3D: Online 3D Configurator~LT~/b~GT~~LT~/a~GT~