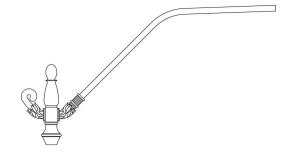

# Brackets (CRM4/CRM6/CRM8)

The CRM4 / CRM6 / CRM8 mounting arms feature a 2 3/8" O.D. (60 mm) doublebend steel tube welded to a steel adaptor. The mounting arms assemblies include cast-aluminum decorative elements. The pole-top adaptor slip-fits 10 3/8" (264 mm) over a 2 7/8" (73 mm) O.D. tenon. ~LT~a href="http://www.lumec.com/Lumec3Dv3/home/index\_en.php" target="\_blank"~GT~~LT~b~GT~Lumec3D: Online 3D Configurator~LT~/b~GT~~LT~/a~GT~