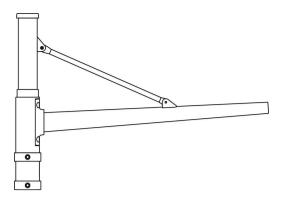

# Brackets (PC4/PC6/PC8)

The PC4 / PC6 / PC8 mounting arms feature a tapered spun aluminum arm of 4" by 2 7/8" (102 by 73 mm) to 2 3/8" (60 mm) O.D. at the luminaire end, mechanicallyassembled to the central housing. The mounting includes a decorative extruded-aluminum tube mechanically assembled to the arm and to the central pole adaptor using stainless steelhardware. The central pole adaptor is complete with a cast-aluminum cap, slip-fits 9" (229 mm) over a 4" (102 mm), 5" (127 mm) or 5 9/16" (141 mm) O.D. pole or tenon. ~LT~a href="http://www.lumec.com/Lumec3Dv3/home/index\_en.php"