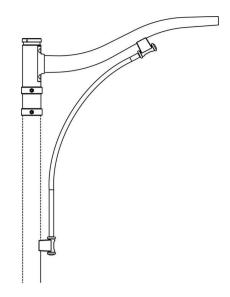

# **Brackets (VC4/VC6/VC8)**

The VC4 / VC6 / VC8 mounting arms feature a tapered spun aluminum arm of 4" by 2 7/8" (102 by 73 mm) to 2 3/8" (60 mm) O.D. at the luminaire end, mechanically assembled to the central housing. The mounting arms include a decorative bent piece of aluminum rod mechanically assembled to the arm and to the pole using stainless steel hardware, complete with decorative cast aluminum cap on each end. The central pole adaptor is complete with a cast-aluminum cap, slipfits 9" (229 mm) over a 4" (102 mm), 5" (127 mm) or 5 9/16" (141 mm) O.D. pole or tenon. ~LT~a href="http://www.lumec.com/Lumec3Dv2/home/index\_en.php" target="\_blank"~GT~~LT~b~GT~Lumec3D: Online 3D Configurator~LT~/ b~GT~~LT~/a~GT~