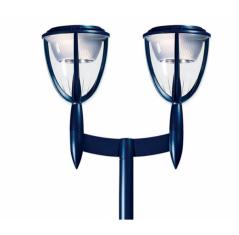

## Callisto Post Top (CAL2)

Quality of production and attention to detail ensures its durability, even in the most challenging environments. Inspired by classical and contemporary elements, the Callisto's refined lines cast a timeless light on any project. The combination of two lighting technologies assures maximum light control while contributing to the spirit of a project's settings and preserving the dark skies. The Callisto is the perfect choice for those looking for sophistication, unique styling, and performance. ~LT~a href="http://www.lumec.com/Lumec3Dv2/home/index\_en.php" target="\_blank"~GT~~LT~b~GT~Lumec3D: Online 3D Configurator~LT~/b~GT~~LT~/a~GT~

### **Features**

- Die-cast acrylic globe with hydroformed and anodized reflector
- $\cdot$  Unique design includes cage inside globe
- IP66 rated Smartseal optics
- · Tool-free access to internal components
- Decorative refractor with integrated colored LED option