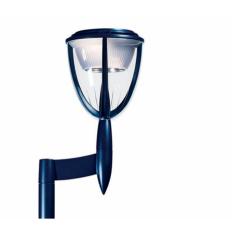

## Callisto Post Top (CAL61)

Quality of production and attention to detail ensures its durability, even in the most challenging environments. Inspired by classical and contemporary elements, the Callisto's refined lines cast a timeless light on any project. The combination of two lighting technologies assures maximum light control while contributing to the spirit of a project's settings and preserving the dark skies. The Callisto is the perfect choice for those looking for sophistication, unique styling, and performance. ~LT~a href="http://www.lumec.com/Lumec3Dv2/home/index\_en.php" target="\_blank"~GT~~LT~b~GT~Lumec3D: Online 3D Configurator~LT~/b~GT~~LT~/a~GT~

### **Features**

- Die-cast acrylic globe with hydroformed and anodized reflector
- · Unique design includes cage inside globe
- IP66 rated Smartseal optics
- $\cdot$  Tool-free access to internal components
- Decorative refractor with integrated colored LED option