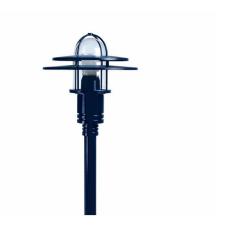

## Candela Post Top Large (CAND2)

Truly versatile the Candela Luminaire with its' traditional style and European inspiration will set the tone and enhance any project. Attention to detail is perhaps the most important aspect of the Candela. From the European inspired nautical design to the wide range of optical systems available, to the wide assortment of complementary products that harmonize with this luminaire, no stone has been left unturned to give decision makers unprecedented flexibility and design options. The Candela is now available with an LED light engine that will provide better longevity and energy savings. The Candela is well suited for nautical environments, roadways, parks and other urban developments.

#### **Features**

- · Wide range of optical systems, options and styles
- · Die-cast aluminum housing
- · Exposed hardware is stainless steel