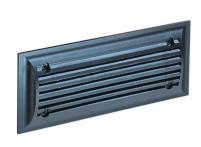

# **CB100 Step Light**

The CB100 is a composite: low voltage step light suitable for many deck and traffic areas. It's available in both line voltage and low voltage source in a variety of wattages. Construction includes a die-cast aluminum back box with a horizontal louver faceplate made from injection molded RYTON® composite with frosted tempered glass and stainless steel screws.