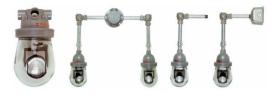

## **CD Series Dust Proof Remote Luminaire**

Versions

© 2019 Signify Holding All rights reserved. Signify does not give any representation or warranty as to the accuracy or completeness of the information included herein and shall not be liable for any action in reliance thereon. The information presented in this document is not intended as any commercial offer and does not form part of any quotation or contract, unless otherwise agreed by Signify. All trademarks are owned by Signify Holding or their respective owners.

#### Features

- Constructed of corrostion resistant, cast aluminum alloy with an epocy polyester finish
- Available in ceiling mount, emergency unit, single wall remote and double wall remote