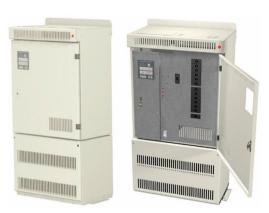

## **CH2 Series**

The Synthesis CH2 Series uses double conversion continuous duty UPS technology capable of supports today's most advanced lighting systems. The CH2 Modelsallow for up to 12 single pole output circuit breakers(without trip alarm) and up to 6 single pole output circuit breakers (with trip alarm).

#### Features

- Free standing, NEMA 1 enclosure with lockable control access panel
- Double conversion, no interruption
- $\cdot$  Microprocessor control and diagnostic system