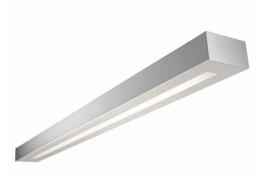

## **Chopstick suspended**

Fixture scale, performance, lighting quality and budget–why compromise? Chopstick offers small size with big lighting performance and a price point that makes it ideal for use in many different types of spaces.

#### Benefits

- Slightly bigger than a business card in an inconspicuous scale
- Up to 108lm/W efficacy
- $\cdot$  Wide lateral distribution in the upper hemisphere enabling wider row spacing

#### Features

- $\boldsymbol{\cdot}$  MesoOptics and Light Guide panel producing optimal batwing distribution
- $\boldsymbol{\cdot}$  Suspended and complementary wall mount versions
- $\cdot$  Choice of flat or sculpted endcaps