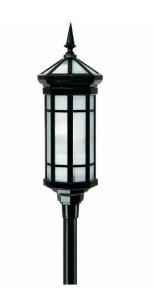

# Citadel Post Top (V25)

The extra long linear Citadel post top luminaire is made to turn heads. A weatherproof ballast assembly isolates the ballast from water and heat for longer life. The optional photo control eye is located in the ballast enclosure for easy access. Height: 41 1/2" (105cm), Width: 14 1/8" (36cm), Max. EPA: 1.88 sq. ft., Max. Weight: 50 lbs