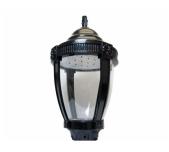

es and city centers

#### **Benefits**

- Four distinct pod styles available for a customizable aesthetic.
- Clear, frosted, and vertical ribbed globe panels available.
- Maximizes energy savings to minimize total cost of ownership and significantly reduces maintenance and re-lamping costs.
- Highly efficient IP66 LED engine compartment is protected from the elements and ensure optimal photometric performance.
- Maximizes energy savings with multiple driver options and programmed dimming options.

#### **Features**

- Multiple lumen packages available
- Color temperatures 4000K and 3000K are available.
- Type 2, 3, 3W, 4, and 5 optics available
- Dimming driver standard

#### **Application**

- · Road and Street
- · Bridges, Monuments, Facades

# CityPost LED Post Top (TX1)

### Versions