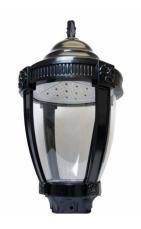

## CityPost LED Post Top (TX1)

The Hadco City Post LED post top luminaire is an excellent choice for both new lighting installations and retrofit projects. An optimal balance of standard features and accessories results in a competitively positioned luminaire to address a variety of outdoor lighting projects, efficiently illuminating streets, parks, cities, campuses and city centers

#### **Benefits**

- Four distinct pod styles available for a customizable aesthetic.
- Clear, frosted, and vertical ribbed globe panels available.
- Maximizes energy savings to minimize total cost of ownership and significantly reduces maintenance and re-lamping costs.
- Highly efficient IP66 LED engine compartment is protected from the elements and ensure optimal photometric performance.
- Maximizes energy savings with multiple driver options and programmed dimming options.

#### **Features**

- Multiple lumen packages available
- Color temperatures 4000K and 3000K are available.
- Type 2, 3, 3W, 4, and 5 optics available
- Dimming driver standard