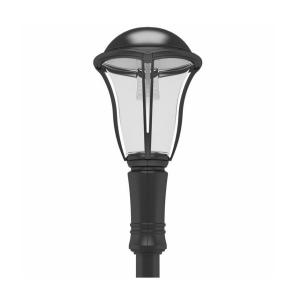

# ClassicStyle - modern functionality in a timeless design

## ClassicStyle Post Top LED (VLR)

Now you can enjoy high-performing, energy-saving LED technology without worrying about the harsh glare or pixelization that can occur with LED luminaires. With the full, comfortable glow of new Lumec ClassicStyle Luminaires with ClearGuide Technology, you can breathe new life into nighttime city spaces, strengthen a community bond, and enhance a sense of security throughout the night. This state-of-the-art, outdoor urban post top luminaire use a revolutionary, unique, vertically-oriented light engine that creates transparency during the day. while at night, the center comes to life with full illumination, and free from the glare typically found in standard LED technologies.