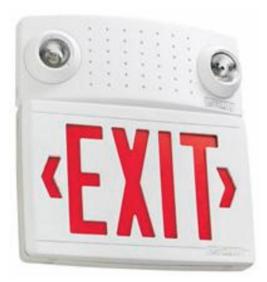

### **Compac CCAX Series Combo**

The Chloride CCAX Series is an attractive combination emergency exit designed for ceiling or wall mounting. Stylish MR 16 Lamps provide effective egress lighting, combined with energy efficient LED's for one of the brightest exit faces on the market.

#### Benefits

- Multiple mounting options means flexibility for different needs
- Energy-saving
- Excellent uniform letter illumination

#### Features

- $\cdot$  Compac Thermoplastic Combo with Xtest
- $\cdot$  Snap together quick mount design
- Semi recessed head lamps for emergency illumination
- $\cdot$  Combos are available in black and white finishes