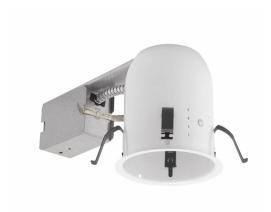

# **Budget in mind**

## **Cplus Downlight**

The Lightolier 4" and 6" C Plus offering consists of affordably-priced downlights for use in residential or soft commercial applications.

### **Benefits**

- · Fast and easy installation
- $\cdot$  Complete tool for most lighting jobs
- $\boldsymbol{\cdot}$  Wide variety of socket supporting trims
- · Self leveling frame ensures accurate positioning

#### **Features**

- · IC, Non IC, AirSeal options available
- · High impact, high temperature, lightweight injection-molded plaster frame
- Housing adjusts vertically in plaster frame to allow for variations in ceiling thickness

### **Application**

- Office
- Banks
- Hospitality
- Airports
- Fashion

# **Cplus Downlight**

### Versions



## **Cplus Downlight**

### Versions



### Accessorie