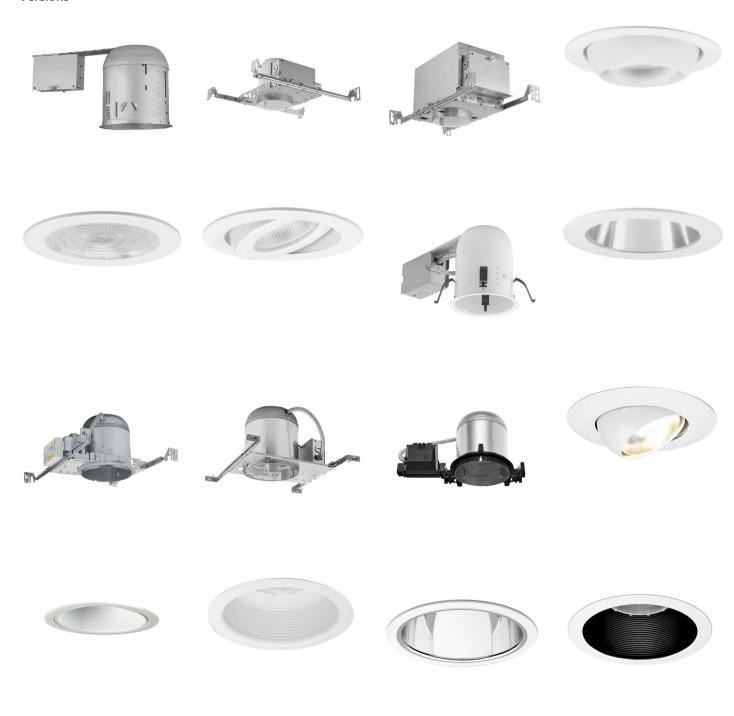

# **Budget in mind**

## **Cplus Downlight**

The Lightolier 4" and 6" C Plus offering consists of affordably-priced downlights for use in residential or soft commercial applications.

### **Benefits**

- · Fast and easy installation
- $\cdot$  Complete tool for most lighting jobs
- $\boldsymbol{\cdot}$  Wide variety of socket supporting trims
- · Self leveling frame ensures accurate positioning

#### **Features**

- · IC, Non IC, AirSeal options available
- · High impact, high temperature, lightweight injection-molded plaster frame
- Housing adjusts vertically in plaster frame to allow for variations in ceiling thickness

### **Application**

- Office
- Banks
- Hospitality
- Airports
- Fashion

# **Cplus Downlight**

### Versions



## **Cplus Downlight**

### Versions



### Accessories





© 2019 Signify Holding All rights reserved. Signify does not give any representation or warranty as to the accuracy or completeness of the information included herein and shall not be liable for any action in reliance thereon. The information presented in this document is not intended as any commercial offer and does not form part of any quotation or contract, unless otherwise agreed by Signify. All trademarks are owned by Signify Holding or their respective owners.