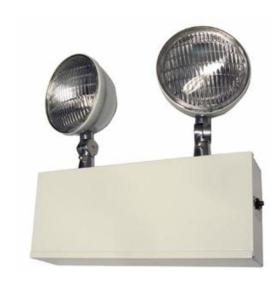

# **CU Series Steel Emergency Unit**

The Chicago Approved CU Series is a low profile emergency lighting unit. This unit offers rugged construction and high output halogen lighting heads paired with traditional styling.

## **Features**

- · Chicago Approved
- · Housing is constructed of durable 2-gauge steel
- $\cdot$  Housing color options are white and black finish