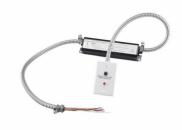

### **DEB-8W Emergency Ballast**

The DEB CFL emergency ballasts are used in the event of a power loss, the ballast immediately carries the load of the light, until the generator comes online. They light the specified number of lamps to approximately half brightness to assist in egress from the building. The model are used in compact fluorescent luminaires.