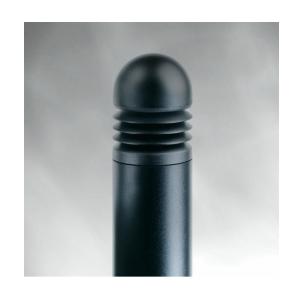

# Dome Top Louver Bollard BRM820/821/823

Rugged cast construction, tamper resistant hardware, and an extruded aluminum base all serve to make the dome top louver bollard a formidable opponent to casual vandalism. Illumination is uniform and glare free.