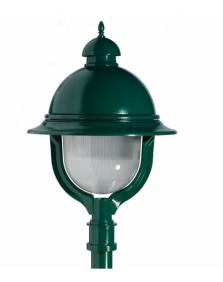

## Domus LED post top - large (DMS60)

The Lumec Domus family of LED pendant and post top luminaires – Domus, Domus 55, and Domus Small – are all designed to complement each other and bring balance to any environment. Their charm is undeniable. Simplicity, refinement, and elegance, all fuse together to create harmonious beauty through designed equilibrium. Includes Service tag, Philips innovative way to provide assistance throughout the life of the product.

### Domus LED post top - large (DMS60)

Versions

© 2023 Signify Holding All rights reserved. Signify does not give any representation or warranty as to the accuracy or completeness of the information included herein and shall not be liable for any action in reliance thereon. The information presented in this document is not intended as any commercial offer and does not form part of any quotation or contract, unless otherwise agreed by Signify. All trademarks are owned by Signify Holding or their respective owners.