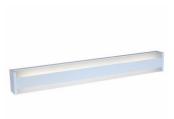

### DormLyte

Dormlyte Wall Mount: For dorms, nursing homes, assisted living, health care facilities, or other over bed or wall mounted applications. 1/8" thick DR acrylic lens. Unique co-extension. White opaque center. Frosted white front sections for subtle glow. Linear prisms to spread up/downlight. Only 3-7/8" deep, meets American With Disabilities Act for wall mounted fixtures. Multiple lumen/watt packages for design flexibility and added energy savings.

#### Features

- $\cdot$  For over bed or wall mounted applicaions
- $\cdot$  Up and downlight, 1 or 2 lamps
- Only 3-7/8" deep