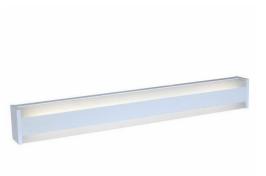

### DormLyte

Dormlyte Wall Mount: For dorms, nursing homes, assisted living, health care facilities, or other over bed or wall mounted applications. 1/8" thick DR acrylic lens. Unique co-extension. White opaque center. Frosted white front sections for subtle glow. Linear prisms to spread up/downlight. Only 3-7/8" deep, meets American With Disabilities Act for wall mounted fixtures. Multiple lumen/watt packages for design flexibility and added energy savings.

#### Features

- $\cdot$  For over bed or wall mounted applicaions
- $\cdot$  Up and downlight, 1 or 2 lamps
- Only 3-7/8" deep