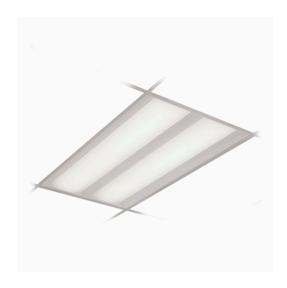

# **DuaLED Recessed**

DuaLED was thoughtfully developed as a sustainable luminaire with a modern appearance and uncomplicated design, also offering exceptional quality and performance, for an outstanding benefit to the customer. DuaLED is a highly efficient, architecturally styled recessed LED luminaire designed with a minimalistic strategy to achieve sustainable objectives. It combines an extremely low profile with clean aesthetics and is powered by highly efficient advanced LED sources, providing the utmost in comfortable efficient lighting. Driver and integral control options ensure optimization for every application. Designed for excellent visual comfort, DuaLED is perfect for a wide variety of general applications like offices, schools, retail, or healthcare.

### **Benefits**

- Clean, modern design provides architectural styling compatible with virtually any area
- · Less material and packaging required
- · Reduced weight