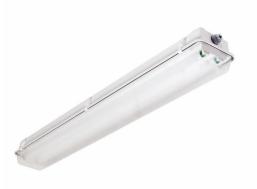

## **DW Vaporlume Industrial**

The Vaporlume Wet Location Industrial is a wet location listed luminiare with a non-metal exterior, housing and lense assembly.

#### **Benefits**

• Designed for areas of high humidity, water vapor, rain, incidental water spray, or other non-corrosive or non-flammable liquids

#### Features

- · Acceptable for outdoor as well as indoor installations
- · Can be surface (wall/ceiling) or suspended mounted
- UL listed for wet locations (also suitable for damp locations)

#### Application

- Cleanrooms
- Food Processing
- Gas Station and Convenience Stores
- · Parking Garages