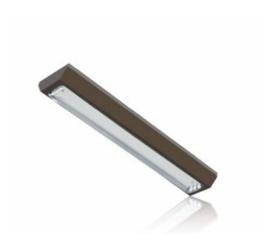

# **ECH Linear Pole Mount**

A highly durable and efficient exterior pole mounted fixture designed to maximize light distribution and withstand the harshest of conditions. Applications include roadways, parking lots, retail exteriors, perimeter lighting, loading areas, tunnels and other wet and/or dusty locations. The ECH's radius drop lens allows for optimal light output and superior distribution.