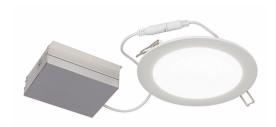

## Flat Downlight LED

Lightolier LED flat downlight provides an easy and quick downlight solution without the traditional frame and reflector. Perfect for installation in existing ceilings or new construction with the benefits of energy saving LED technology.

#### **Benefits**

- · Perfect for shallow ceiling plenum or use under a joist.
- Detachable junction box and spring clips make installation quick and easy
- Extension cables available for remote mounting flexibility.
- Junction box can clip to the luminaire to meet the National Electric Code (NEC).

#### **Features**

- Availbale in 4"and 6", round and square apertures
- Accessories: New construction plates and extension cables
- Dimming: ELV & TRIAC down to 10%