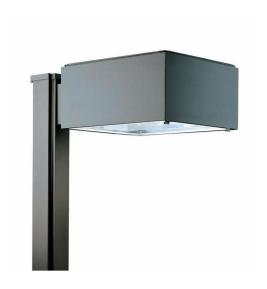

# Form Ten Square Area

The Gardco arm mounted square Form 10 products are sharp cutoff luminaires for high intensity discharge lamps.

# **Benefits**

- Enables wider pole spacings
- Improved lumen efficiency
- Enables reorientation in the field should requirements change
- · Suitable for a variety of applications
- Ensures durable and lasting construction

## **Features**

- · Conical fan reflector
- · Highly reflective material
- · Offers a variety of optical distributions
- Rotatable optics
- Rugged construction