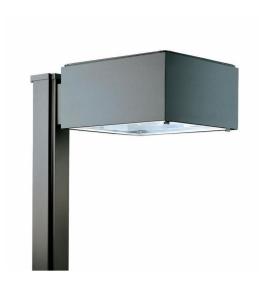

## Form Ten Square Area

The Gardco arm mounted square Form 10 products are sharp cutoff luminaires for high intensity discharge lamps.

#### **Benefits**

- · Enables wider pole spacings
- · Improved lumen efficiency
- Enables reorientation in the field should requirements change
- $\cdot$  Suitable for a variety of applications
- $\cdot$  Ensures durable and lasting construction

#### **Features**

- · Conical fan reflector
- · Highly reflective material
- · Offers a variety of optical distributions
- · Rotatable optics
- · Rugged construction