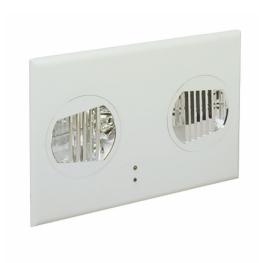

# **Fusion Recessed Remote Unit**

The Fusion Remote is a fully recessed architectural, remote lighting unit. Like the original, the Fusion Remote is suitable for wall or ceiling mounting.

### **Features**

- · Backbox constructed of 2 gauge galvanized steel
- · Flush cover and diffusers constructed of impact resistant polycarbonate
- · Suitable for wall or ceiling mounting