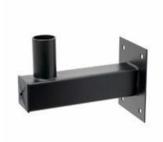

including glare control provide versatility for use in many outdoor lighting applications.

### **Benefits**

- Ultimate versatility
- · Maximizes energy savings
- Provides uniform and comfortable white light
- · Ensures lasting durability and reliability

#### **Features**

- · Available with numerous different optics
- · Advanced LED platform
- · Unique thermal dissipating house design
- Optics are IP66 and connector is IP67 rated

## **Application**

- Arena and Sports
- · Bridges, Monuments, Facades
- · Security Lighting
- Sign Lighting
- Walkways

# **FX1 Floodlight LED**

# Versions



### Accessories



Ordercode FX1-G



Ordercode FX1-RSB-4



Ordercode FX1-RSB-4-90



Ordercode FX1-RSB-3



Ordercode FX1-RSB-3-120



Ordercode FX1-RSB-2

# **FX1 Floodlight LED**

### Accessories



Ordercode FX1-WBT



Ordercode SiteWise