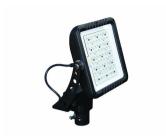

**

The FX1 and FX2 LED Floodlights have a sleek, rugged design with precision injection molded optics for superior lighting performance. Numerous optical distributions, mounting options and accessories including glare control provide versatility for use in many outdoor lighting applications.

### **Benefits**

- Ultimate versatility
- · Maximizes energy savings
- Provides uniform and comfortable white light
- · Ensures lasting durability and reliability

#### **Features**

- · Available with numerous different optics
- · Advanced LED platform
- · Unique thermal dissipating house design
- Optics are IP66 and connector is IP67 rated

## **Application**

- Arena and Sports
- · Bridges, Monuments, Facades
- · Security Lighting
- Sign Lighting
- Walkways

# **FX1 Floodlight LED**

# Versions



### Accessories



Ordercode FX1-G



Ordercode FX1-RSB-4



Ordercode FX1-RSB-4-90



Ordercode FX1-RSB-3



Ordercode FX1-RSB-3-120



Ordercode FX1-RSB-2

# **FX1 Floodlight LED**

### Accessories



Ordercode FX1-WBT



Ordercode SiteWise