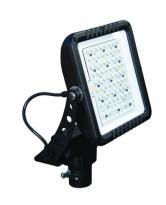

# FX1 LED - sleek design with precision optics

# **FX1 Floodlight LED**

The FX1 and FX2 LED Floodlights have a sleek, rugged design with precision injection molded optics for superior lighting performance. Numerous optical distributions, mounting options and accessories including glare control provide versatility for use in many outdoor lighting applications.