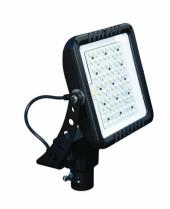

## **FX1 Floodlight LED**

The FX1 and FX2 LED Floodlights have a sleek, rugged design with precision injection molded optics for superior lighting performance. Numerous optical distributions, mounting options and accessories including glare control provide versatility for use in many outdoor lighting applications.

# **FX1 Floodlight LED**