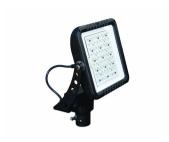

Floodlights have a sleek, rugged design with precision injection molded optics for superior lighting performance. Numerous optical distributions, mounting options and accessories including glare control provide versatility for use in many outdoor lighting applications.

#### **Benefits**

- · Ultimate versatility
- · Maximizes energy savings
- · Provides uniform and comfortable white light
- · Ensures lasting durability and reliability

#### **Features**

- · Available with numerous different optics
- · Advanced LED platform
- · Unique thermal dissipating house design
- $\cdot$  Optics are IP66 and connector is IP67 rated

#### **Application**

- · Arena and Sports
- · Bridges, Monuments, Facades
- · Security Lighting
- · Sign Lighting
- · Walkways

# **FX1 Floodlight LED**

## Versions



## Accessories



Ordercode FX1-G



Ordercode FX1-RSB-4



Ordercode FX1-RSB-4-90



Ordercode FX1-RSB-3



Ordercode FX1-RSB-3-120



Ordercode FX1-RSB-2

# **FX1 Floodlight LED**

### Accessories



Ordercode FX1-WBT



Ordercode SiteWise



© 2019 Signify Holding All rights reserved. Signify does not give any representation or warranty as to the accuracy or completeness of the information included herein and shall not be liable for any action in reliance thereon. The information presented in this document is not intended as any commercial offer and does not form part of any quotation or contract, unless otherwise agreed by Signify. All trademarks are owned by Signify Holding or their respective owners.