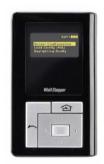

# G3 LED Garage Luminaire

The Gardco G3 parking garage luminaire combines excellent performance with value, providing one of the most energy efficient lighting solutions for the energy and budget conscious. A complete selection of optical systems are available, including a concentrated downlight for use at entrances or at higher mounting heights. G3 luminaires are available with dimming, as well as motion response technology to expand potential energy savings. The G3 is also available with the LimeLight Wireless Lighting Control System.

### Accessories

Ordercode Prog MR

Ordercode Prog MR Rem

Ordercode Prog MR Optics