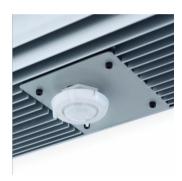

# G3 LED Garage Luminaire

The Gardco G3 parking garage luminaire combines excellent performance with value, providing one of the most energy efficient lighting solutions for the energy and budget conscious. A complete selection of optical systems are available, including a concentrated downlight for use at entrances or at higher mounting heights. G3 luminaires are available with dimming, as well as motion response technology to expand potential energy savings. The G3 is also available with the LimeLight Wireless Lighting Control System.

### Accessories

Ordercode Prog MR

Ordercode Prog MR Rem

Ordercode Prog MR Optics