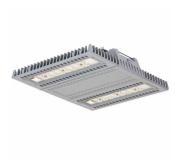

# G3 LED Garage Luminaire

The Gardco G3 parking garage luminaire combines excellent performance with value, providing one of the most energy efficient lighting solutions for the energy and budget conscious. A complete selection of optical systems are available, including a concentrated downlight for use at entrances or at higher mounting heights. G3 luminaires are available with dimming, as well as motion response technology to expand potential energy savings. The G3 is also available with the LimeLight Wireless Lighting Control System.

#### **Features**

- · Modular design
- · Available with various levels of control options
- · Driver housing and optical arrays are IP66 rated
- Easy-access driver door
- · Offers a complete selection of optical systems