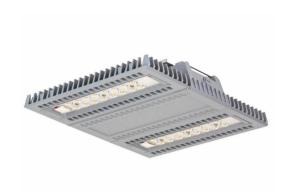

# G3 LED Garage Luminaire

The Gardco G3 parking garage luminaire combines excellent performance with value, providing one of the most energy efficient lighting solutions for the energy and budget conscious. A complete selection of optical systems are available, including a concentrated downlight for use at entrances or at higher mounting heights. G3 luminaires are available with dimming, as well as motion response technology to expand potential energy savings. The G3 is also available with the LimeLight Wireless Lighting Control System.

#### **Features**

- · Modular design
- · Available with various levels of control options
- · Driver housing and optical arrays are IP66 rated
- Easy-access driver door
- · Offers a complete selection of optical systems