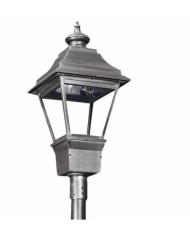

# Grand Essex - offering a simple, modern take on the traditional lantern

# Grand Essex Post Top (7600)

The Hadco Grande Essex post top family offers a simple modern take on the traditional lantern, providing style and elegance to downtown areas, commercial developments, parks and residential communities. The Grande Essex offers a range of optical distributions and panel globes to suite any application.